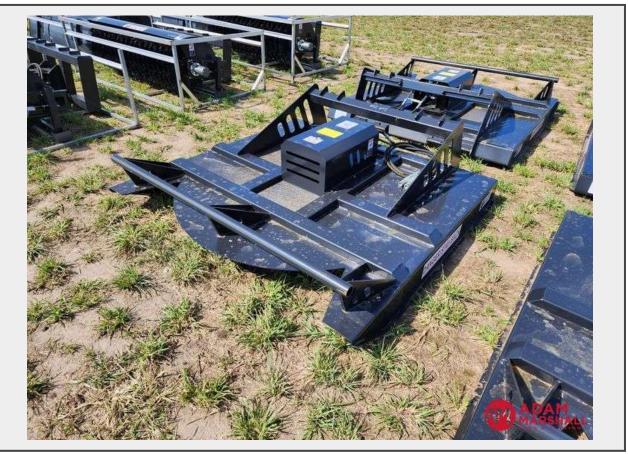

## Description

Twin 1/2" blades, 24.75" long and 3" wide,, The power is supplied by a Parker hydraulic direct drive motor with check value relief and allows machines without a high flow option to be compatible with 15 to 20 GPM. An Omni gear box turns the blades at around 1060 RPM's with 20 GPM flow, for a very efficient cut. The deck is equipped with a stump jumper between the blades and the deck, to help ride over obstacles like stumps. A safety chain in back, to limit the height your deck can be raised.