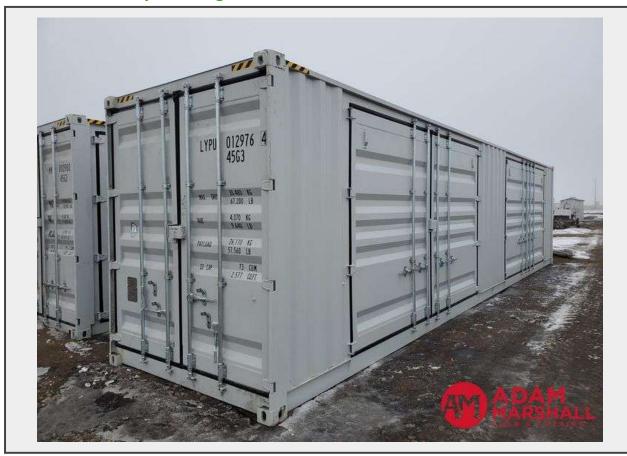

## LOT 82 W - One Trip 40FT High Cube Two Multi doors Container LYPU0129764

Seller Contact Office (308) 455-4410

Item Location Auction Yard

Equipment Model LYPU0129764

## **Description**

Two Side Open Door, one end door, lock box., Measures 8FT Wide, 40FT Long, 113" Tall. Side Door Opening Measurement: 92" W x 100" T x 88" Deep, Weight 9,500lbs. \*\*Contact auction office for local hauler contact information to get a quote for loading or delivery of the container. They have specialized trailers for containers. \*\*\*NOTE: If you would like the auction company to load this container, there is \$200 charge to load due to the time and requirement of multiple loaders and personnel. We prefer you call a local hauler.