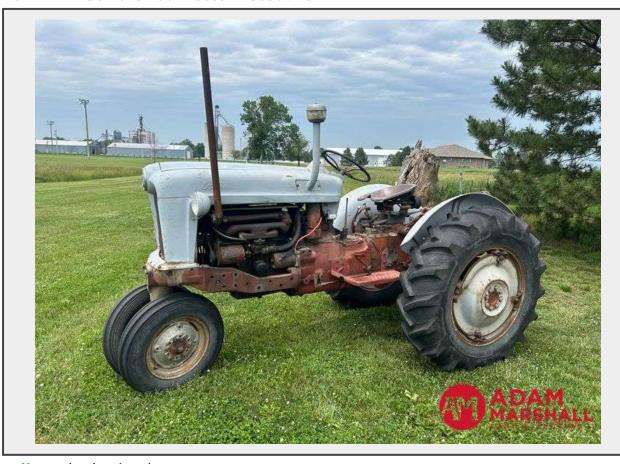

## LOT 72 - 1956 Ford 960 Tractor - Gasoline

Seller Charles (402) 984-5994 Item Location Roseland, NE

Representative Justin (308) 991-5429

Equipment Year 1956
Equipment Make Ford
Equipment Model 960

Serial Number/PIN 3-668137

## **Description**

2WD, 2.8L Gas 4 Cylinder Engine, (5) Speed, (1) Reverse Manual Transmission, Live 540 PTO, Shows 1,130 Hours, Rockshaft, Draw Bar, (1) Hydraulic Remote, 6:00-16 Front Tires, 13.6-28 Tires,

Note: Seller States this is a one-owner Machine and the hour meter has been replaced

**SN:** 3-668137 **Quantity:** 1