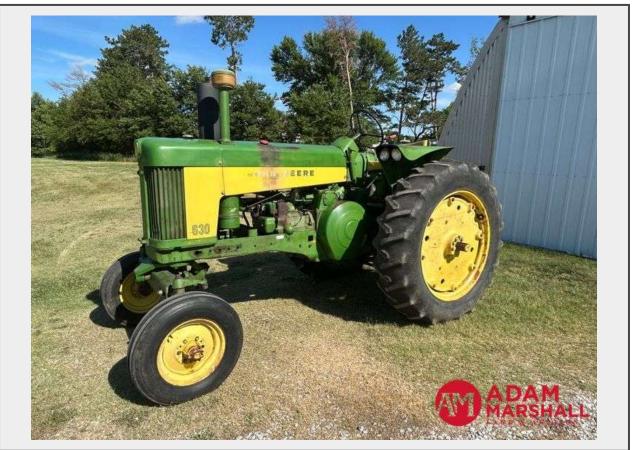

Sale Name: Statewide No Reserve Online Equipment Auction - July 8th LOT 70 - 1959 John Deere 630 Tractor - Gasoline

Seller Greg (402) 469-1968 Item Location Campbell, NE Representative Justin (308) 991-5429 Equipment Year 1959 Equipment Make John Deere Equipment Model 630 Serial Number/PIN 6308300

## Description

2WD, 6-Speed Manual, 1-Reverse, John Deere 5.0L 2-Cylinder Gasoline Engine, Shows 1,868 Hours, Open Station, Wide Front, Flat Top Fenders, Small 540 PTO, Rock-shaft, Adjustable Third Link, (1) Hydraulic Remote, Lights, Power Steering, 6.00-16 Front Tires, 14.9-38 Rear Tires, JC548

Note: Seller states it's a one-owner machine and all original sheet metal.

**SN:** 6308300 **Quantity:** 1

https://www.marshallbid.com/