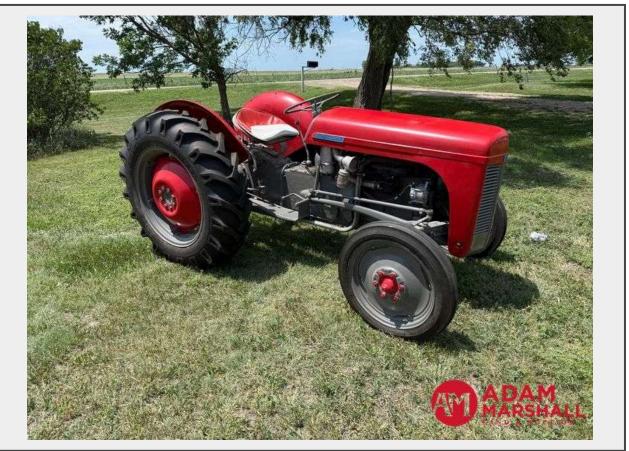

Sale Name: Statewide No Reserve Online Equipment Auction - July 8th LOT 75 - 1950 Ferguson TO20 Tractor - Gasoline

Seller Dona (308) 390-0319 Item Location Hildreth, NE Representative Brock (308) 830-3652 Equipment Year 1950 Equipment Make Ferguson Equipment Model TO20 Serial Number/PIN 38939

## Description

2WD, 20.70HP, 2.0L Continental 4-Cylinder Gasoline Engine, 4-Speed Constant Mesh Transmission, 3 Point Hitch, 540 PTO, Rear PTO, 4.00-19 Front Tires, 12.4-28 Rear Tires

Note: Seller states that it ran when put away but it is currently not running. No loadout assist available.