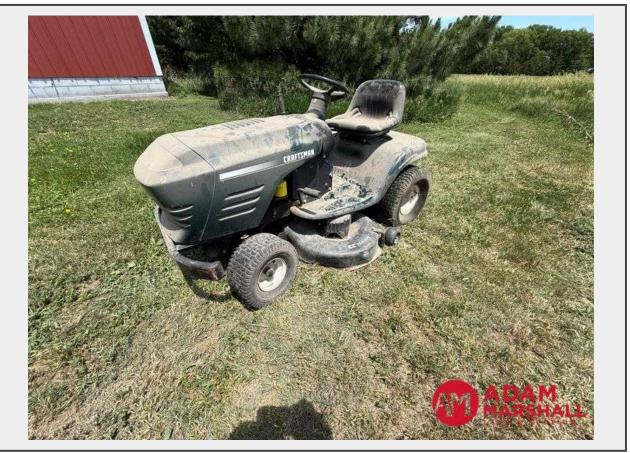

Sale Name: Statewide No Reserve Online Equipment Auction - July 8th LOT 205 - Craftsman Riding Lawn Mower - 42IN

Seller Dona (308) 390-0319 Item Location Hildreth, NE Representative Brock (308) 830-3652 Equipment Make Craftsman Serial Number/PIN 022498B006253

## Description

15.5HP, Kohler OHV Gasoline Engine, Unknown Hours, Hydrostatic Transmission, 42IN Deck, Manual Height Adjust Cutting Deck, Right Hand Discharge, Model # 917271021

Note: Seller states that it ran when put away but it is currently not running. No loadout assist available.