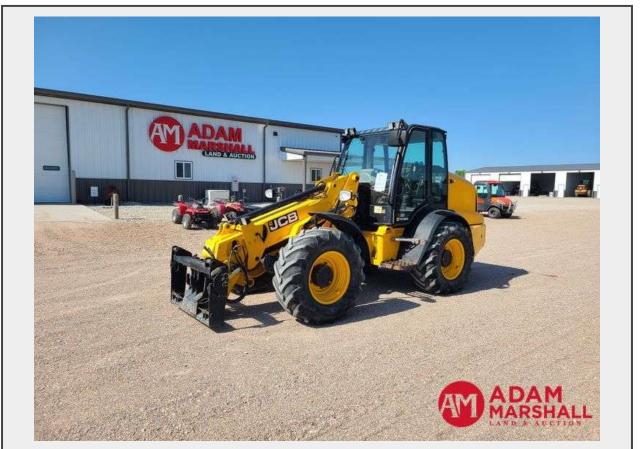

Sale Name: Statewide No Reserve Online Equipment Auction - July 8th LOT 10 - 2017 JCB TM320 Telescopic Wheel Loader

Seller Aaron (308) 234-2485 Item Location Kearney, NE Equipment Year 2017 Equipment Make JCB Equipment Model TM320 Serial Number/PIN JCB320TSKH2508933

## Description

Showing 4,839.7 Hours, 4WD, 125HP, 4.4 Liter JCB EcoMAX Diesel Engine, 4-Speed Power Shift Transmission w/ Forward/Reverse Button, LSD Front Axle, Q-Fit Quick Coupler, Smooth Ride System, Extendable Boom, Single Auxiliary Function (For Grapple Bucket), Hydraulic Reverse Fan, LED Front Lights, LED Boom Work Lights, LED Interior Lights, Block Heater, Enclosed Cab, Air Suspended Seat, Heat, A/C (Not Functioning), Radio, 17' 7" Lift Height, 10,459LBS 100% Straight Tipping Load, 8,182LBS 100% Full Turn Tipping Load, No Bucket, 460/70R24 Tires

Note: Seller states that it has a cracked windshield.

Auction Note: Column tilt is not functioning.

**SN:** JCB320TSKH2508933 **Quantity:** 1

https://www.marshallbid.com/