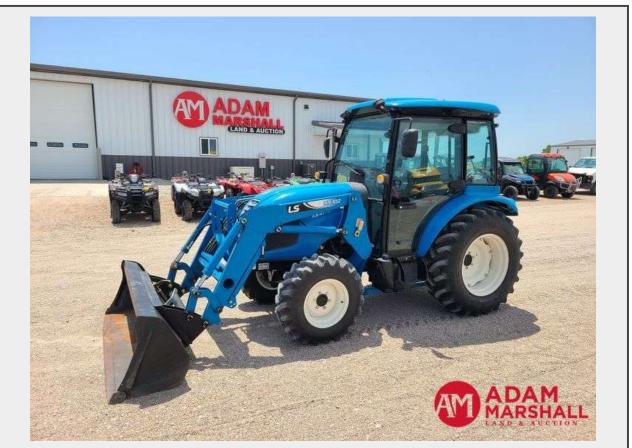

Sale Name: Statewide No Reserve Online Equipment Auction - July 8th LOT 67 - LS XR4046 MFWD Utility Tractor w/Loader

Seller Dean (308) 627-6029 Item Location Kearney, NE Equipment Make LS Equipment Model XR4046 Serial Number/PIN 2229010043

## Description

MFWD, 46HP, 2.2L 4-Cylinder Diesel Engine, 16-Speed Synchro Shuttle, Shows 283 Hours, 3PT, 540 PTO, (2) Rear Hydraulic Remotes, Power Steering, 110V Block Heater, Enclosed Cab, Heat, A/C, LL4102 Loader, 6FT Bucket, (2) Mid Hydraulic Remotes, 9.5-16 Front Tire, 13.6-24 Rear Tires

Note: Seller states that the rear left-hand side of the cab has damage to the top and hours are correct, he is just unable to operate this tractor anymore.

**SN:** 2229010043 **Quantity:** 1

https://www.marshallbid.com/