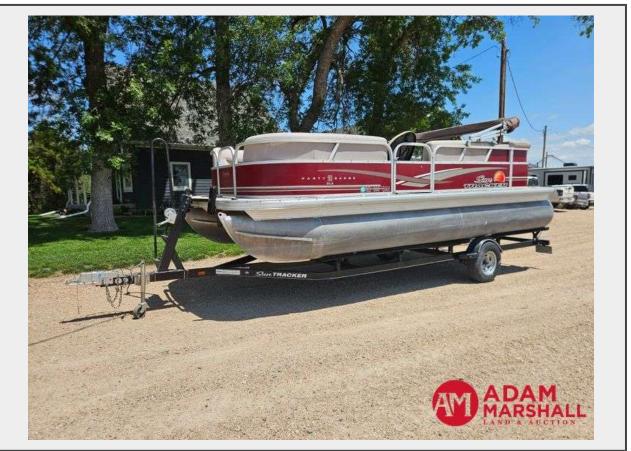

Sale Name: Statewide No Reserve Online Equipment Auction - July 8th LOT 189 - 2014 Sun Tracker Party Barge 20DLX Pontoon - 20FT

Seller Contact Representative Item Location Westerville, NE Representative Josh (308) 870-3813 Equipment Year 2014 Equipment Make Sun Tracker Equipment Model Party Barge 20DLX

## Description

20FT Party Barge Pontoon Boat, 60HP Mercury 4 Stroke Gas Engine, 4 Blade Prop, Aluminum Frame, Rear Swim Platform, Bench Style Seating, Canopy, Rear Entry Ladder, AM/FM Bluetooth Stereo, Pop-Up Changing Station, Under Seat Storage, Title Will Be Delayed, JB0543

VIN: BUJ19066B414

2014, Single Axle Trailer, Brake Actuator, Entry Steps, 215/74R14

VIN: 4TM13KJ1XEB002704

Quantity: 1

https://www.marshallbid.com/