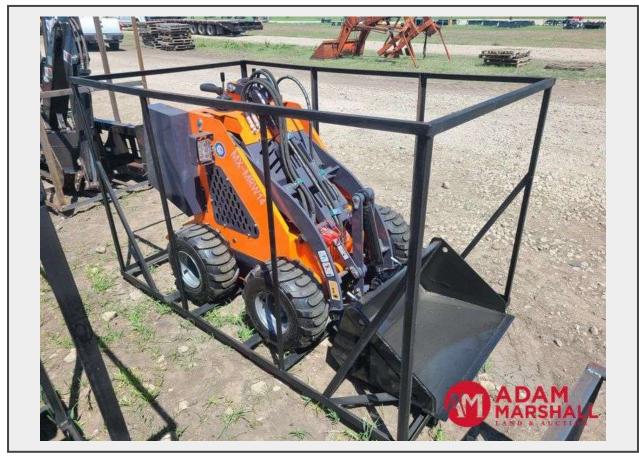

## **Sale Name:** Statewide No Reserve Online Equipment Auction - July 8th LOT 5502 - Unused 2024 MX-MRW14 Mini Stand On Skid Steer

**Seller** Contact Office (308) 455-4410 **Item Location** Auction Yard (West)

## **Description**

Max Load Capacity 440 lbs, Maximum Lift Lift 826.5 lbs, Travel Speed 0-3.728mph, Maximum Angle of the Climb 30°, 420cc Gasoline Engine, Electric Key Start, Fuel Tank Capacity 6.6 Gallons, Hydraulic Tank Capacity 6.6 Gallons, Engine Oil Tank Capacity 0.44 Gallons, 5IN Wide Tracks, 37.5IN Wide Bucket, 36IN Wide Track Width.