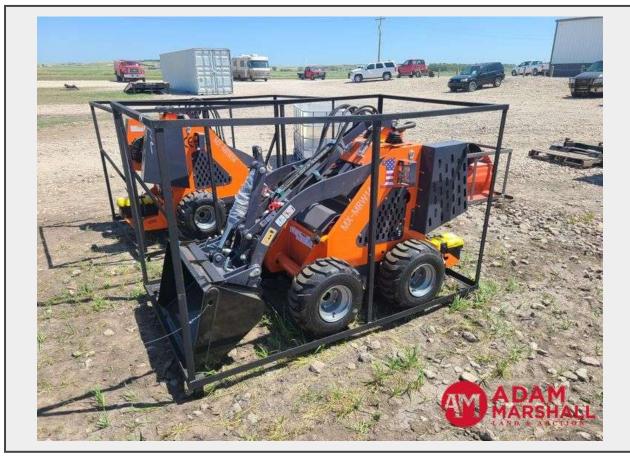

## **Sale Name:** Statewide No Reserve Online Equipment Auction - July 8th LOT 5501 - Unused 2024 MX-MRW14 Mini Stand On Skid Steer

**Seller** Contact Office (308) 455-4410 **Item Location** Auction Yard (West)

## **Description**

Max Load Capacity 440 lbs, Maximum Lift Lift 826.5 lbs, Travel Speed 0-3.728mph, Maximum Angle of the Climb 30°, 420cc Gasoline Engine, Electric Key Start, Fuel Tank Capacity 6.6 Gallons, Hydraulic Tank Capacity 6.6 Gallons, Engine Oil Tank Capacity 0.44 Gallons, 5IN Wide Tracks, 37.5IN Wide Bucket, 36IN Wide Track Width.