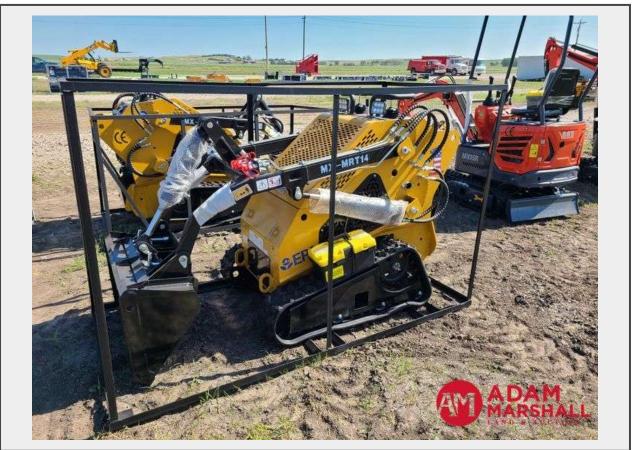

Sale Name: Statewide No Reserve Online Equipment Auction - July 8th LOT 5523 - Unused 2024 MX-MRT14 Mini Stand On Skid Steer

Seller Contact Office (308) 455-4410 Item Location Auction Yard (West)

## Description

Max Load Capacity 440 lbs, Maximum Lift Lift 826.5 lbs, Travel Speed 0-3.728mph, Maximum Angle of the Climb 30°, 739cc Gasoline Engine, Electric Key Start, Fuel Tank Capacity 6.6 Gallons, Hydraulic Tank Capacity 6.6 Gallons, Engine Oil Tank Capacity 0.44 Gallons, 5IN Wide Tracks, 43.5IN Wide Bucket, 43IN Wide Track Width. Note: This Item May Need Fuel Or A Jump Start.