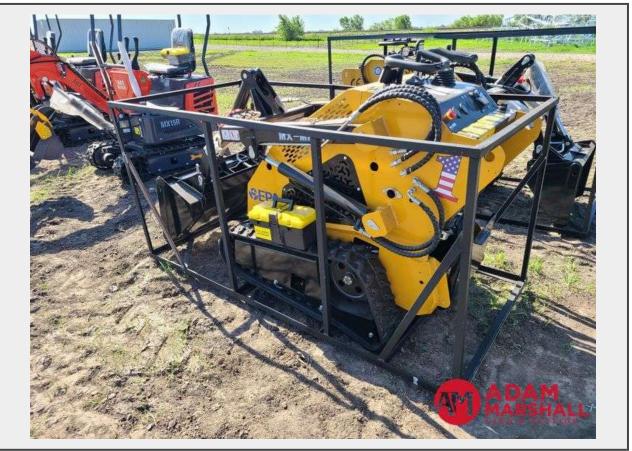

Sale Name: Statewide No Reserve Online Equipment Auction - July 8th LOT 5522 - Unused 2024 MX-MRT14 Mini Stand On Skid Steer

Seller Contact Office (308) 455-4410 Item Location Auction Yard (West)

## Description

Max Load Capacity 440 lbs, Maximum Lift Lift 826.5 lbs, Travel Speed 0-3.728mph, Maximum Angle of the Climb 30°, 739cc Gasoline Engine, Electric Key Start, Fuel Tank Capacity 6.6 Gallons, Hydraulic Tank Capacity 6.6 Gallons, Engine Oil Tank Capacity 0.44 Gallons, 5IN Wide Tracks, 43.5IN Wide Bucket, 43IN Wide Track Width. Note: This Item May Need Fuel Or A Jump Start.