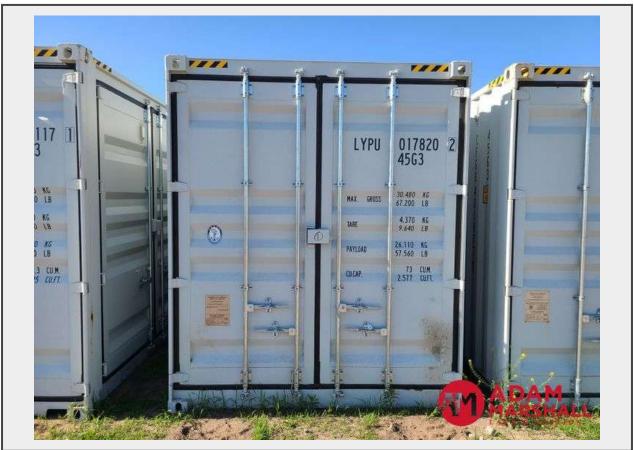

Sale Name: Statewide No Reserve Online Equipment Auction - July 8th LOT 295 - One Trip 40FT High Cube Two Multi Door Container LYPU017820-2

Seller Contact Office (308) 455-4410 Item Location Auction Yard (West) Equipment Model LYPU017820-2

## Description

Two Side Open Door, one end door, lock box., Measures 8FT Wide, 40FT Long, 113" Tall. Side Door Opening Measurement: 92" W x 100" T x 88" Deep, Weight 9,500lbs. \*\*Contact auction office for local hauler contact information to get a quote for loading or delivery of the container. They have specialized trailers for containers. \*\*\*NOTE: If you would like the auction company to load this container, there is \$200 charge to load due to the time and requirement of multiple loaders and personnel. We prefer you call a local hauler.