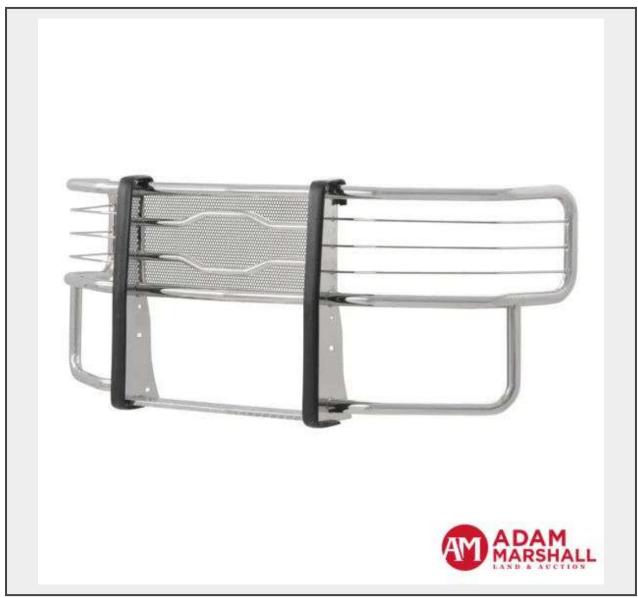

## LOT 120 - Luverne 310713 Prowler Max Polished Stainless Steel Grille Guard

**Seller** Ron (308) 234-2496 ext. 203

Item Location Kearney, NE

Representative Cody (308) 258-7307

Equipment Make Luverne
Equipment Model 310713
Serial Number/PIN 310713

## **Description**

- Prowler Max SST
- Heavy-gauge, punched steel screen provides extra grille protection
- Built-in 4" diamond tread step for easy access under the hood
- Contoured horizontal tubes for signature vehicle logo reveal
- High-polish stainless steel finish for lasting corrosion resistance
- One-piece 2" tubular steel for extra strength on the front end
- Heavy-duty, wraparound ring design with 3/8" wires to guard the headlights
- Frame-mounted, high-strength steel uprights with protective rubber facings

- Easy, no-drill installation with vehicle-specific mounting brackets
- High-strength steel brackets feature a durable black powder coat finish
- Limited lifetime warranty (one-year parts)
- CK1585

Notes: Seller states includes brand new in the box grille guard and mounting hardware, fits 2011 thru 2014 GMC Sierra / Chevrolet Silverado 2500HD & 3500HD.