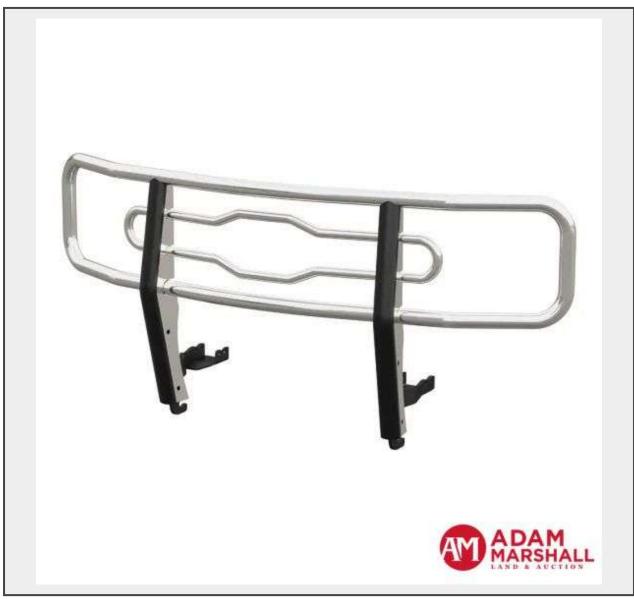

## LOT 121 - Luverne Chrome Steel 2IN Tubular Grille Guard

**Seller** Ron (308) 234-2496 ext. 203

Item Location Kearney, NE

Representative Cody (308) 258-7307

**Equipment Make** Luverne

Equipment Model Chrome Steel
Serial Number/PIN 331443-331610

## **Description**

- 2" Grille Guard Chrome
- Contoured horizontal tubes for signature vehicle logo reveal
- Polished stainless steel backing on the uprights maintains a finished look
- Rubber extrusions are securely bolted to the uprights for extra protection
- Frame-mounted uprights for improved rigidity and structural support
- One-piece 2" tubular steel ring assembly for maximum strength
- Chrome plating for a bright finish and solid corrosion resistance
- Light brackets #390100 available for mounting aftermarket lights

- Vehicle-specific ring assembly to contour to the headlights
- Easy, no-drill installation with vehicle-specific mounting brackets
- High-strength steel brackets feature a durable black powder coat finish
- Limited lifetime warranty (one-year finish, one-year parts)
- Assembled in USA
- CK1586

Notes: Notes: Seller states includes brand new in the box grille guard and mounting hardware, Fits 2014 thru 2019 GMC Sierra / Chevrolet Silverado 1500, 2500HD & 3500HD.

Photos are not of actual item.

**SN:** 331443-331610