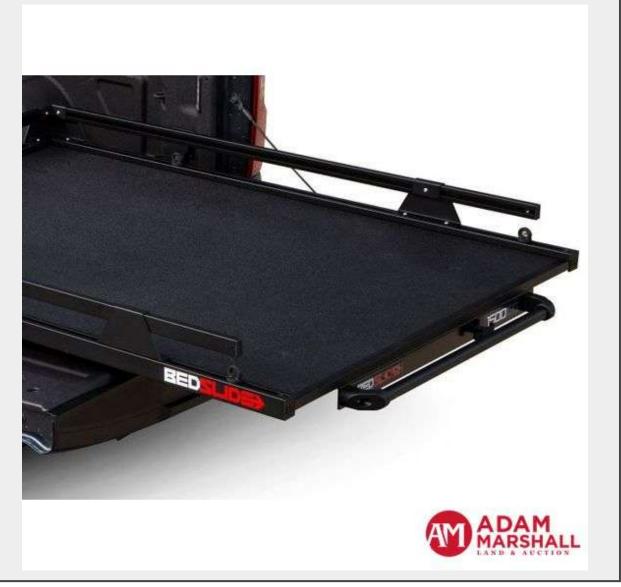

## Description

- Composite, water-resistant decking material coated with rugged, textured spray-on liner material to stand up to scuffs and scrapes
- · Rugged handle and latch construction
- · Cam-follower bearings for rugged reliability

- · Up to 1,000-pound evenly distributed weight capacity
- · Powder coat finish in Black
- · No-drill installation
- Includes sliding drawer system, no-drill mounting hardware, installation instructions, and D-rings that provide additional tie-down locations
- · CK1598

Note: Seller states brand new in the box, fits 2021 thru 2025 Chevrolet 1500.

Photos are not of actual item.

**SN:** 19417016 **Quantity:** 1

https://www.marshallbid.com/