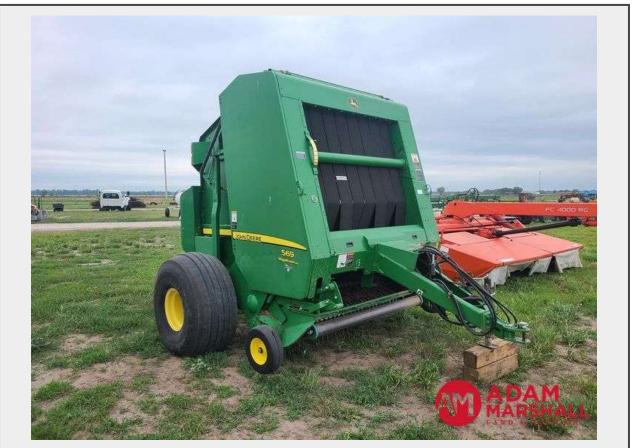

Sale Name: August 5th - No Reserve Online Equipment Auction LOT 71 - 2015 John Deere 569 Mega Wide Plus Round Baler

Item Location Auction Yard Representative Cody (308) 258-7307 Equipment Year 2015 Equipment Make John Deere Equipment Model 569 Serial Number/PIN 1EOO569XLFF412196

## Description

6FT x 5FT Diameter Bale Size, Shows 32,998 Bales, Chain Drive w/ Slip Clutch, Four-Bar Design, Mega Wide Plus Pickup Head, 8 Belts, Hydraulic Pickup Lift, Bale Kicker, Net Wrap Only, 21.5L - 16.1SL Tires

Note: Seller states that jack does not go up or down.

\*1000 PTO \*Monitor

**SN:** 1EOO569XLFF412196 **Quantity:** 1

https://www.marshallbid.com/