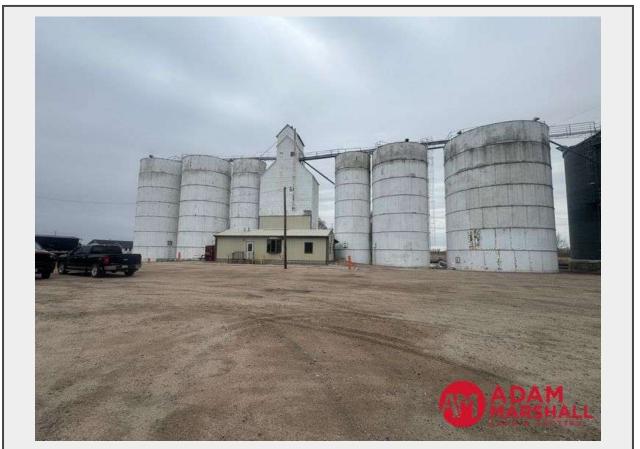

Sale Name: Statewide No Reserve Online Equipment Auction - July 8th LOT 4080 - (6) Grain Bins w/Elevator

Seller Mark (308) 289-1966 Item Location Paxton, NE Representative Austin (308) 440-7869

## Description

See Below For Bin Size Left to Right

- 1. 38.7 diameter 56,252 B
- 2. 26 ft diameter 24,328 B
- 3. 18.6 ft diameter 12,500 B
- 4. Elevator house (this is tagged out with a do not enter padlock)
- 5. 18ft diameter 12,200 B
- 6. 26 ft diameter 24,328 B
- 7. 26ft diameter 24,328 B