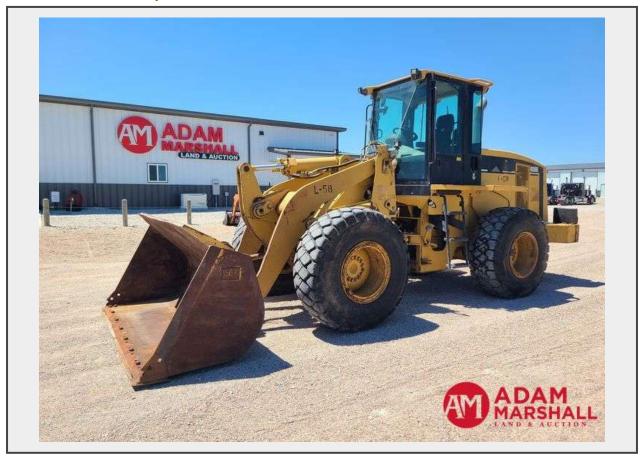

## LOT 20 - 2008 Caterpillar 938G Wheel Loader

**Seller** Austin (308) 991-3987 **Item Location** Auction Yard

**Representative** Cody (308) 258-7307

**Equipment Year** 2008

**Equipment Make** Caterpillar

**Equipment Model** 938G

Serial Number/PIN CAT0938GKCRD02447

## **Description**

CAT 2236 Diesel Engine, 145 HP Power Shift Transmission w/ (4) Forward Gears & (4) Reverse Gears, Shows 360 Hours, 3.5 Yard Bucket, 29,059lb Operating Weight, 22mph Max Speed, 67 Gallon Fuel Capacity, 24 Gallon Hydraulic Fluid Capacity, Climate Controlled Cab (Seller States A/C Was Overhauled In 2023), Rear View Camera, Air Ride, 20.5R25 Tires