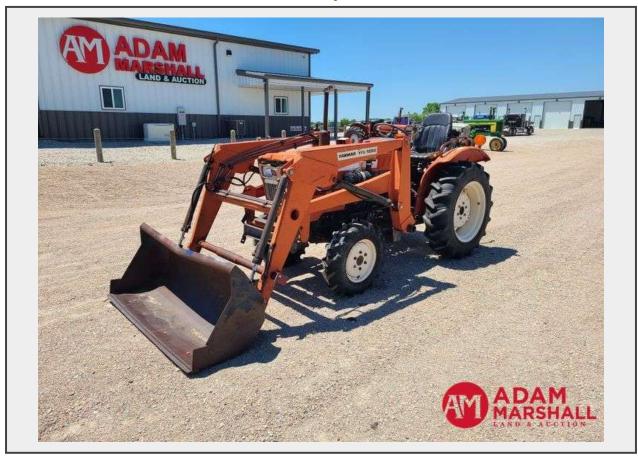

## LOT 110 - Yanmar YM276D MFWD Tractor w/Loader

Seller Tim (308) 529-1305
Item Location Auction Yard
Equipment Make Yanmar
Equipment Model YM276D

## **Description**

MFWD, 27HP, Yanmar 1.4L 3-Cylinder Diesel Engine, 12-Speed Transmission, Shows 1,740 Hours, 540 PTO, 3PT, Center Link w/Ball End, Yanmar YFL-1000 Loader w/ Joystick, 11.2-24 Rear Tires, 7-14 Front Tires